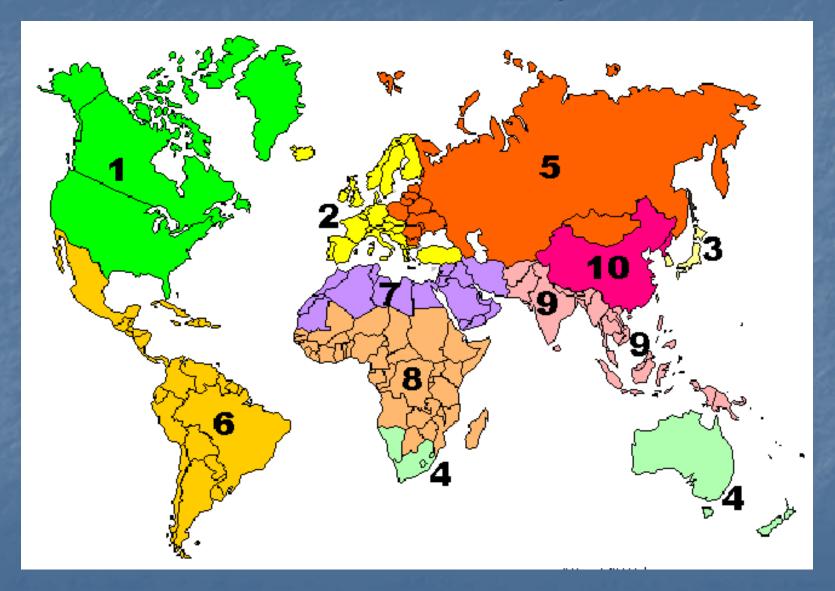

## GLOBALIST Map of World in 2011



- 1. North America
- 2. South America
- 3. Eastern Europe and Central Asia 8. Mediterranean and Middle-East
- 4. Africa
- 5. South-East Asia

- 6. Central America and Caribbean
- 7. Western Europe
- 9. North-East and South Asia
- 10. Australia and Pacific

Source: http://ec.europa.eu/world/where/index en.htm

## Club of Rome Map



## Costco egg recall for salmonella receives FDA's most severe designation

DECEMBER 27, 2024 · 4:35 PM ET

By Bill Chappell



The FDA says that people who bought 24-count packages of organic pasture-raised eggs with UPC 9661910680 under the Kirkland Signature brand — and also bearing the Julian code 327 and a use-by date of Jan 5, 2025 —

The Food and Drug Administration has classified its recall of eggs sold under Costco's Kirkland brand as a Class I recall, a designation reserved for instances of the highest potential health risk — including death. A Class I recall signals that "there is a reasonable probability that the use of or exposure to a violative product will cause serious adverse health consequences or death," according to the FDA.

The agency announced the <u>voluntary reca