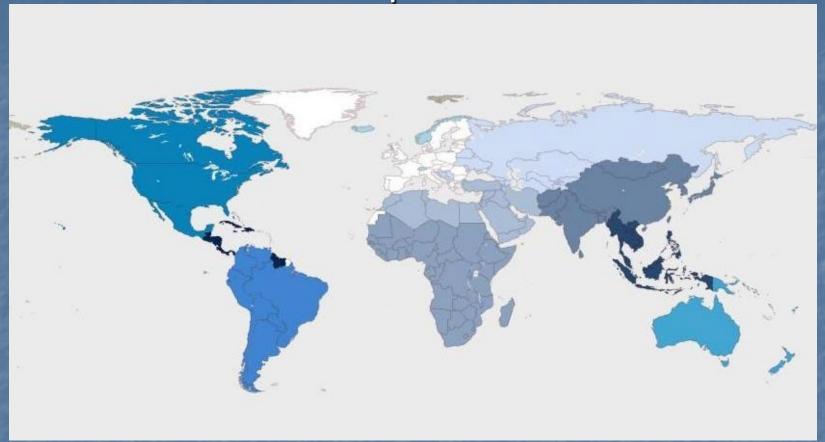

## GLOBALIST Map of World in 2011

- 1. North America
- 2. South America
- 3. Eastern Europe and Central Asia 8. Mediterranean and Middle-East
- 4. Africa
- 5. South-East Asia

- 6. Central America and Caribbean
- 7. Western Europe
- 9. North-East and South Asia
- 10. Australia and Pacific

Source: http://ec.europa.eu/world/where/index en.htm