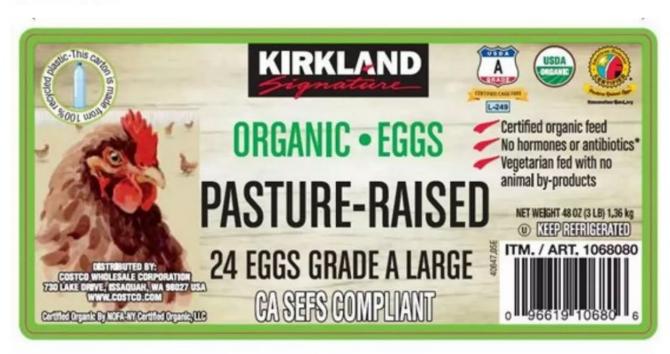

## Costco egg recall for salmonella receives FDA's most severe designation

DECEMBER 27, 2024 · 4:35 PM ET

By Bill Chappell

The FDA says that people who bought 24-count packages of organic pasture-raised eggs with UPC 9661910680 under the Kirkland Signature brand — and also bearing the Julian code 327 and a use-by date of Jan 5, 2025 —

The Food and Drug Administration has classified its recall of eggs sold under Costco's Kirkland brand as a Class I recall, a designation reserved for instances of the highest potential health risk — including death. A Class I recall signals that "there is a reasonable probability that the use of or exposure to a violative product will cause serious adverse health consequences or death," according to the FDA.

The agency announced the <u>voluntary recall on Nov. 27</u> and posted news of the <u>Class I designation on Dec. 20</u>; it has not provided updates about whether any possible illnesses or medical cases related to the recall. Neither the agency nor Costco responded to NPR's messages for comment on Friday.

"Eggs from a positive Salmonella environment were shipped into distribution to retail facilities," according to the FDA. Handsome Brook Farms said the eggs hadn't been intended for retail sales — but were mistakenly packaged and distributed.